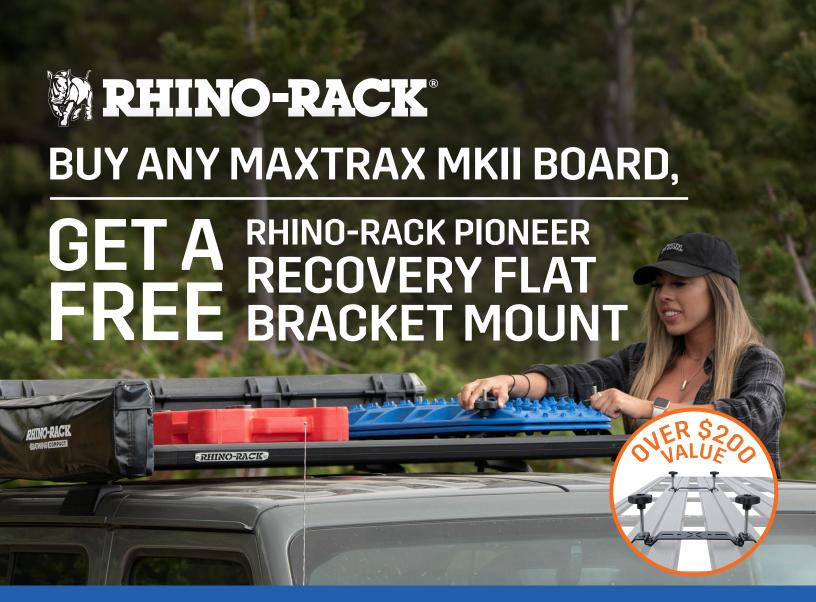

**Buy MAXTRAX online, in store, or through a dealer April 15th - May 31st** All sales are final. Redemptions must be submitted by June 30th, 2023. Offer is only valid on MAXTRAX MKII Boards - MAXTRAX XTREMES, Minis, & Jaxbases are excluded.

## How to Claim Your Free Rhino-Rack Pioneer Recovery Flat Bracket Mount Offers will only be accepted via the online submission process outlined below.

- 1. Purchase any color MAXTRAX MKII Board (XTREMES, Minis, and Jaxbases do not qualify for this offer) online, through a dealer, or in store. Keep your receipt for proof of purchase after receiving the product.
- 2. Once you receive your MAXTRAX, visit datarebate.com/rhinorack to submit your receipt for proof of purchase.
- 3. Save a copy of your claim submissions for your records.
- 4. Once approved, your free Rhino-Rack Pioneer Recovery Flat Bracket Mount (*Product #43235*) will be mailed to the address identified when submitting your receipt online in the steps above.